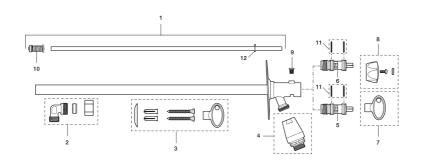

| Sparepartlist |          |         |                                          |
|---------------|----------|---------|------------------------------------------|
| NO.           | FMM NO.  | RSK     | DESCRIPTION                              |
| 1             | 37570400 | 4316710 | Spindle, L=400 mm                        |
| 1             | 37570600 | 4316711 | Spindle, L=600 mm                        |
| 1             | 37571000 | 4316712 | Spindle, L=1000 mm                       |
| 2             | 37551000 | 4316708 | Valve body with cone and nut             |
| 3             | 39144300 | 4316713 | Fastening details                        |
| 4             | 29815000 | 5045393 | Chrome, 10 pcs                           |
| 4             | 29815009 | 5045391 | Chrome                                   |
| 5             | 35160009 | 4316706 | Headwork for loose key, retail packed    |
| 6             | 35160019 | 4316707 | Headwork for loose handle, retail packed |
| 7             | 42760009 | 4316714 | Key, retail packed                       |
| 8             | 42770000 | 4316715 | Handle                                   |
| 9             | 37590000 |         | Screw M5x6                               |
| 10            | 37580000 | 5438346 | Valve cone kit for spindle 3757          |
| 11            | 37801790 | 8314140 | O-ring 17,3 x 2,4, 2 pcs                 |
| 12            | 37521000 |         | Guiding ring, 3 pcs                      |