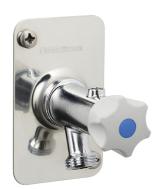

## Garden valve with plastic handle

Our garden valves are self-draining and therefore frost-proof even if you forget to dismantle the garden hose before the season with degrees below zero. However, we recommended that you always remove the hose and coupling when there is a risk of low temperatures.

Article number: 42930410

Description: For wall thickness max. 400 mm

- · Self-draining
- · With plastic handle
- · With approved non-return valve
- · Frost-proof even if the hose/coupling is connected
- · Can be cut to suit wall thickness
- Wall bracket: H=106 mm, W=66 mm, diagonal screw holes

## Garden valve with plastic handle

Our garden valves are self-draining and therefore frostproof even if you forget to dismantle the garden hose before the season with degrees below zero. However, we recommended that you always remove the hose and coupling when there is a risk of low temperatures. Article number: 42930410