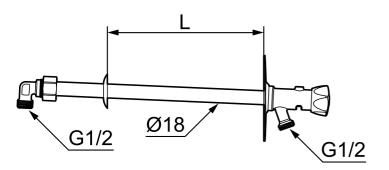

Article number: 42930410

Description: For wall thickness max. 400 mm

- · Self-draining
- · With plastic handle
- · With approved non-return valve
- · Frost-proof even if the hose/coupling is connected
- · Can be cut to suit wall thickness
- Wall bracket: H=106 mm, W=66 mm, diagonal screw holes