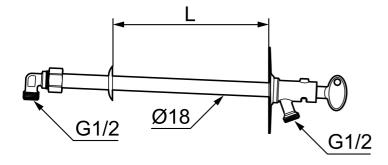

Article number: 42930400

Description: For wall thickness max. 400 mm

- Self-draining
- With Key
- With approved non-return valve
- · Frost-proof even if the hose/coupling is connected
- Can be cut to suit wall thickness
- Wall bracket: H=106 mm, W=66 mm, diagonal screw holes