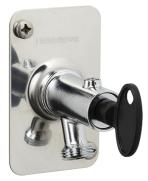

## Garden valve with key

Our garden valves are self-draining and therefore frost-proof even if you forget to dismantle the garden hose before the season with degrees below zero. However, we recommended that you always remove the hose and coupling when there is a risk of low temperatures.

Article number: 42930400

Description: For wall thickness max. 400 mm

- Self-draining
- With Key
- With approved non-return valve
- · Frost-proof even if the hose/coupling is connected
- Can be cut to suit wall thickness
- Wall bracket: H=106 mm, W=66 mm, diagonal screw holes