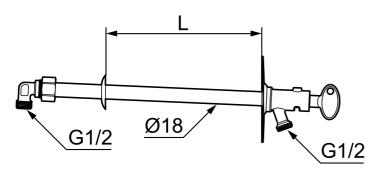

Article number: 42930400

Description: For wall thickness max. 400 mm

- · Self-draining
- With Key
- With approved non-return valve
- Frost-proof even if the hose/coupling is connected
- · Can be cut to suit wall thickness
- Wall bracket: H=106 mm, W=66 mm, diagonal screw holes