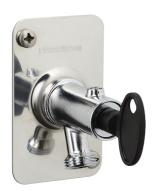

## Garden valve with key

Our garden valves are self-draining and therefore frost-proof even if you forget to dismantle the garden hose before the season with degrees below zero. However, we recommended that you always remove the hose and coupling when there is a risk of low temperatures.

Article number: 42930400

Description: For wall thickness max. 400 mm

- · Self-draining
- With Key
- With approved non-return valve
- Frost-proof even if the hose/coupling is connected
- · Can be cut to suit wall thickness
- Wall bracket: H=106 mm, W=66 mm, diagonal screw holes

## Garden valve with key

Our garden valves are self-draining and therefore frostproof even if you forget to dismantle the garden hose before the season with degrees below zero. However, we recommended that you always remove the hose and coupling when there is a risk of low temperatures. Article number: 42930400