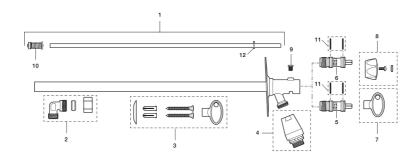

| Sparepartlist |          |         |                                          |
|---------------|----------|---------|------------------------------------------|
| NO.           | FMM NO.  | RSK     | DESCRIPTION                              |
| 1             | 37570400 | 4316710 | Spindle, L=400 mm                        |
| 1             | 37570600 | 4316711 | Spindle, L=600 mm                        |
| 1             | 37571000 | 4316712 | Spindle, L=1000 mm                       |
| 2             | 37551000 | 4316708 | Valve body with cone and nut             |
| 3             | 39144300 | 4316713 | Fastening details                        |
| 4             | 29815000 | 5045393 | Chrome, 10 pcs                           |
| 4             | 29815009 | 5045391 | Chrome                                   |
| 5             | 35160009 | 4316706 | Headwork for loose key, retail packed    |
| 6             | 35160019 | 4316707 | Headwork for loose handle, retail packed |
| 7             | 42760009 | 4316714 | Key, retail packed                       |
| 8             | 42770000 | 4316715 | Handle                                   |
| 9             | 37590000 |         | Screw M5x6                               |
| 10            | 37580000 | 5438346 | Valve cone kit for spindle 3757          |
| 11            | 37801790 | 8314140 | O-ring 17,3 x 2,4, 2 pcs                 |
| 12            | 37521000 |         | Guiding ring, 3 pcs                      |