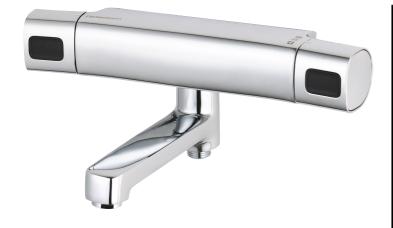

## SILJAN bath mixer

In the FM Mattsson Siljan collection, strong focus has been placed on design. Soft, curved shapes are used consistently to create a coordinated look. This, along with our energy-saving functions and well-known high quality, makes them very popular with plumbers.

Also see our FM Mattsson Siljan shower and bath packages – smart all-in-one solutions with an overhead shower or hand shower set.

Article number: 83900000 Description: Chrome, 160 c/c

- Pressure balanced thermostatic mixer
- · Swivel spout with built-in diverter
- · With ceramic sealed headwork
- Temperature handle with safety stop at 38°C
- With Eco-function
- Approved non-return valves, EN-Standard EN1717