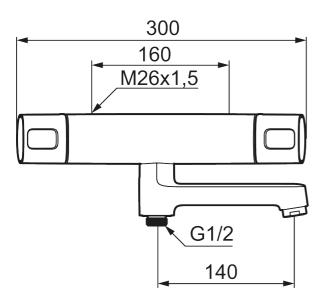

Also see our FM Mattsson Siljan shower and bath packages – smart all-in-one solutions with an overhead shower or hand shower set.

Article number: 83900000 Description: Chrome, 160 c/c

- Pressure balanced thermostatic mixer
- · Swivel spout with built-in diverter
- · With ceramic sealed headwork
- Temperature handle with safety stop at 38°C
- With Eco-function
- Approved non-return valves, EN-Standard EN1717