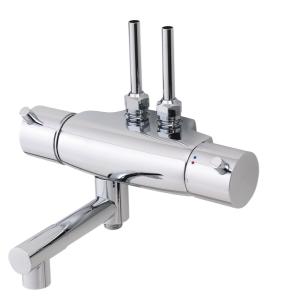

## GARDA bath mixer

FM Mattsson Garda is an intelligent bath and shower mixer that perfectly juxtaposes clean, elegant design with outstanding function. In addition to familiar functions such as constant water temperature and guaranteed function even if your water is hard, the mixer has an intelligent energy saving function, a hot water lock and a swivel spout. Article number: 96960000

**Description:** Chrome, 40 c/c, pipe connection up

- Note! 40 c/c
- Pressure balanced thermostatic mixer
- Swivel spout with built-in diverter
- With ceramic sealed headwork
- With wall fixing
- Temperature handle with safety stop at 38°C
- With Eco-function
- Approved non-return valves, EN-Standard EN1717
- Spout projection from wall: 184 mm