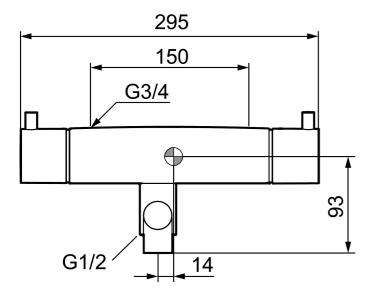

Article number: 96901530 Description: Chrome, 150 c/c

- · Pressure balanced thermostatic mixer
- · Swivel spout with built-in diverter
- · With ceramic sealed headwork
- Temperature handle with safety stop at 38°C
- · With Eco-function
- Approved non-return valves, EN-Standard EN1717