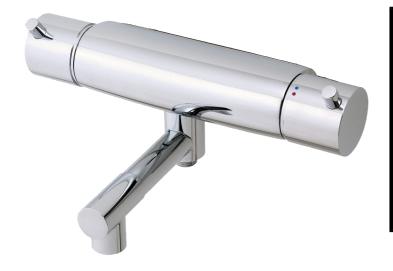

## **GARDA** bath mixer

FM Mattsson Garda is an intelligent bath and shower mixer that perfectly juxtaposes clean, elegant design with outstanding function. In addition to familiar functions such as constant water temperature and guaranteed function even if your water is hard, the mixer has an intelligent energy saving function, a hot water lock and a swivel spout.

Article number: 96901530 Description: Chrome, 150 c/c

- · Pressure balanced thermostatic mixer
- · Swivel spout with built-in diverter
- · With ceramic sealed headwork
- Temperature handle with safety stop at 38°C
- · With Eco-function
- Approved non-return valves, EN-Standard EN1717