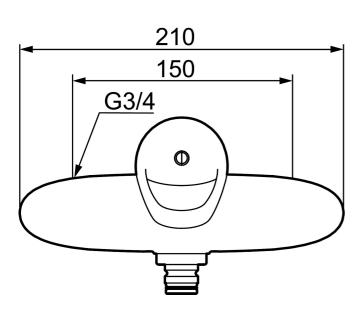

Article number: 81911500

Description: Chrome, 150 c/c, spout are available as accessories

- · Soft closing with ceramic cartridge
- Without spout, with Shower connection 1/2"
- For mounting of spout with pull-diverter FMM 3585
- Approved non-return valves, EN-Standard EN1717