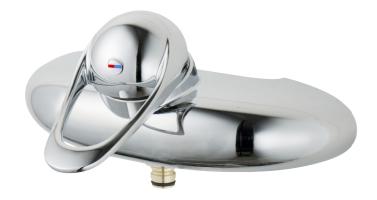

## 9000E bath mixer

An optimal fusion of design and function. The FM Mattsson 9000E range ushers in a new generation of mixers that are environmentally engineered down to the last detail. The mixer brings beauty and technical perfection. Even in its basic version, the mixer has unique functions that save energy without compromising on comfort.

Article number: 81911500

Description: Chrome, 150 c/c, spout are available as accessories

- · Soft closing with ceramic cartridge
- Without spout, with Shower connection 1/2"
- For mounting of spout with pull-diverter FMM 3585
- Approved non-return valves, EN-Standard EN1717