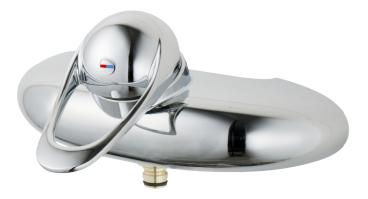

## 9000E bath mixer

An optimal fusion of design and function. The FM Mattsson 9000E range ushers in a new generation of mixers that are environmentally engineered down to the last detail. The mixer brings beauty and technical perfection. Even in its basic version, the mixer has unique functions that save energy without compromising on comfort.

Article number: 81911500

Description: Chrome, 150 c/c, spout are available as accessories

- Soft closing with ceramic cartridge
- Without spout, with Shower connection 1/2"
- For mounting of spout with pull-diverter FMM 3585
- Approved non-return valves, EN-Standard EN1717