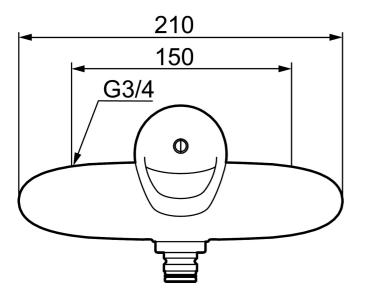

Article number: 81911500

Description: Chrome, 150 c/c, spout are available as accessories

- Soft closing with ceramic cartridge
- Without spout, with Shower connection 1/2"
- For mounting of spout with pull-diverter FMM 3585
- Approved non-return valves, EN-Standard EN1717

Article number: 81911500