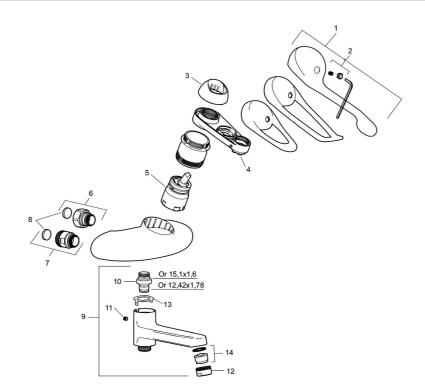

### Sparepartlist

| NO. | FMM NO.  | RSK     | DESCRIPTION                                   |
|-----|----------|---------|-----------------------------------------------|
| 1   | 58500000 | 8591936 | Lever, complete, L=90 mm                      |
| 1   | 58501750 | 8591937 | Lever, complete, L=150 mm                     |
| 1   | 58501800 | 8592048 | Lever, complete, L=180 mm                     |
| 2   | 58510000 | 8591944 | Cover lid with colour marking                 |
| 3   | 58520000 | 8591945 | Cover sleeve                                  |
| 4   | 60770000 | 8591918 | Service tool                                  |
| 5   | 59130009 | 8591972 | Ceramic cartridge with tools, carton          |
| 6   | 59811800 | 8592011 | Inlet connectors 150 c/c (left-handed thread) |
| 7   | 59800800 | 8592005 | Inlet connectors, 160 c/c                     |
| 8   | 38680009 | 8591701 | Filter kit incl. o-rings and service tool     |
| 9   | 82990000 | 8154073 | Swivel spout with integrated diverter         |
| 10  | 39754000 | 8591969 | Nipple M18x1 with o-ring for bath mixer       |

# **FM Mattsson**

| NO. | FMM NO.  | RSK     | DESCRIPTION                            |
|-----|----------|---------|----------------------------------------|
| 11  | 38086000 | 8439701 | Locking screw                          |
| 12  | 29142400 | 8281526 | Housing M24 ext., 13 mm                |
| 13  | 38521000 | 8295345 | Stop ring                              |
| 14  | 29102650 | 8281547 | Aerator insert, 20–24 l/min at 300 kPa |