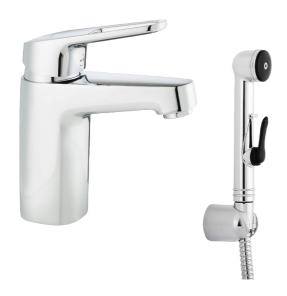

Article number: 83570000 Flow 3 bar: 5.2 l/m

Description: Chrome, connection flat end Ø10 mm

Soft, curved lines and ultra-shiny surfaces. We have

- · With self-closing hand shower, wall bracket and hose
- · Cold Start
- · Ceramic cartridge with soft closing function
- · Adjustable flow control and temperature limiter
- Eco Flow (energy and water saving aerator)
- Soft PEX<sup>®</sup> hoses (stainless steel braided)
- Approved non-return valves, EN-Standard EN1717