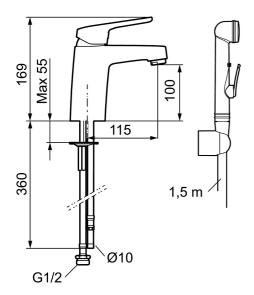

Article number: 83570000 Flow 3 bar: 5.2 l/m

Description: Chrome, connection flat end Ø10 mm

Soft, curved lines and ultra-shiny surfaces. We have

- · With self-closing hand shower, wall bracket and hose
- · Cold Start
- · Ceramic cartridge with soft closing function
- · Adjustable flow control and temperature limiter
- Eco Flow (energy and water saving aerator)
- Soft PEX<sup>®</sup> hoses (stainless steel braided)
- Approved non-return valves, EN-Standard EN1717