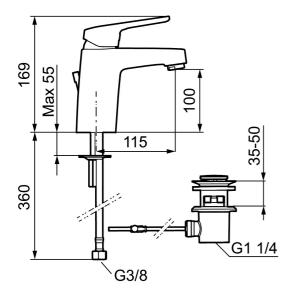

## SILJAN basin mixer

Soft, curved lines and ultra-shiny surfaces. We have emphasised clean design, simplicity and function, in line with our vision of caring for people and the environment. Strong focus has been placed on design, and specific shapes are used consistently to create a coordinated look. Big or small? Our FM Mattsson Siljan has products for everybody, regardless of their taste or the size of their home. The new Siljan Mini basin mixer is a compact product that packs a punch. Specially designed for small homes, small bathrooms or small hands. The choice is yours. Needless to say, you get the same high quality, just in a smaller size. Article number: 83550010 Flow 3 bar: 6.2 l/m Description: Chrome, connection nut G3/8"

- With pop-up waste, in metal
- · Cold Start
- · Ceramic cartridge with soft closing function
- · Adjustable flow control and temperature limiter
- Eco Flow (energy and water saving aerator)
- Soft PEX<sup>®</sup> hoses (stainless steel braided)