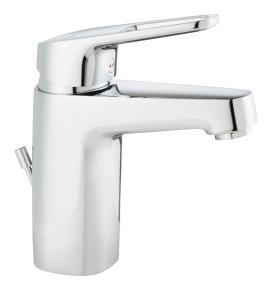

## SILJAN basin mixer

Soft, curved lines and ultra-shiny surfaces. We have emphasised clean design, simplicity and function, in line with our vision of caring for people and the environment. Strong focus has been placed on design, and specific shapes are used consistently to create a coordinated look. Big or small? Our FM Mattsson Siljan has products for everybody, regardless of their taste or the size of their home. The new Siljan Mini basin mixer is a compact product that packs a punch. Specially designed for small homes, small bathrooms or small hands. The choice is yours. Needless to say, you get the same high quality, just in a smaller size. Article number: 83550010 Flow 3 bar: 6.2 l/m Description: Chrome, connection nut G3/8"