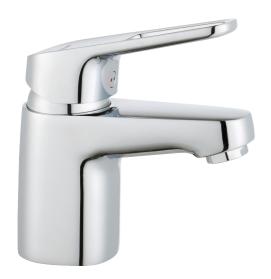

## SILJAN mini basin mixer

Soft, curved lines and ultra-shiny surfaces. We have emphasised clean design, simplicity and function, in line with our vision of caring for people and the environment. Strong focus has been placed on design, and specific shapes are used consistently to create a coordinated look.

Big or small? Our FM Mattsson Siljan has products for everybody, regardless of their taste or the size of their home. The new Siljan Mini basin mixer is a compact product that packs a punch. Specially designed for small homes, small bathrooms or small hands. The choice is yours. Needless to say, you get the same high quality, just in a smaller size.