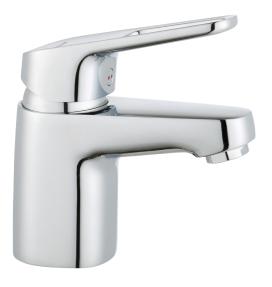

## SILJAN mini basin mixer

Soft, curved lines and ultra-shiny surfaces. We have emphasised clean design, simplicity and function, in line with our vision of caring for people and the environment. Strong focus has been placed on design, and specific shapes are used consistently to create a coordinated look. Big or small? Our FM Mattsson Siljan has products for everybody, regardless of their taste or the size of their home. The new Siljan Mini basin mixer is a compact product that packs a punch. Specially designed for small homes, small bathrooms or small hands. The choice is yours. Needless to say, you get the same high quality, just in a smaller size. Article number: 83520000 Flow 3 bar: 6.4 l/m Description: Chrome, connection flat end Ø10 mm