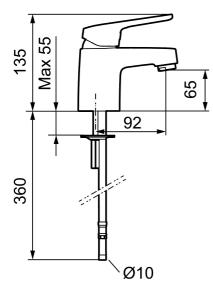

## SILJAN mini basin mixer

Soft, curved lines and ultra-shiny surfaces. We have emphasised clean design, simplicity and function, in line with our vision of caring for people and the environment. Strong focus has been placed on design, and specific shapes are used consistently to create a coordinated look. Big or small? Our FM Mattsson Siljan has products for everybody, regardless of their taste or the size of their home. The new Siljan Mini basin mixer is a compact product that packs a punch. Specially designed for small homes, small bathrooms or small hands. The choice is yours. Needless to say, you get the same high quality, just in a smaller size. Article number: 83520000 Flow 3 bar: 6.4 l/m Description: Chrome, connection flat end Ø10 mm