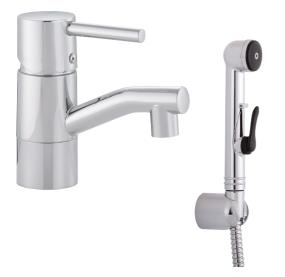

## GARDA basin mixer

Garda is a range of mixers with a clean, minimalist design. A Garda mixer enhances your overall bathroom interior with its perfect fusion of technology and design. You notice it as soon as you grip the optimally balanced lever. A soft-close mechanism and a ceramic seal are standard features. Garda is a perfect example of an intelligent interior enclosed in a beautiful exterior.

Article number: 96571010

Description: Chrome, Soft PEX® hoses with G3/8" connecting nut

- · With self-closing hand shower, wall bracket and hose
- · Ceramic cartridge with soft closing function
- Adjustable flow control and temperature limiter
- Approved non-return valves, EN-Standard EN1717