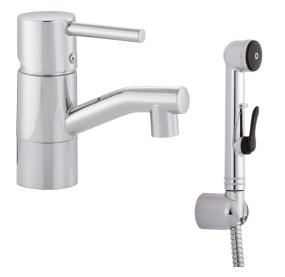

## GARDA basin mixer

Garda is a range of mixers with a clean, minimalist design. A Garda mixer enhances your overall bathroom interior with its perfect fusion of technology and design. You notice it as soon as you grip the optimally balanced lever. A soft-close mechanism and a ceramic seal are standard features. Garda is a perfect example of an intelligent interior enclosed in a beautiful exterior.

Article number: 96571010

Description: Chrome, Soft PEX® hoses with G3/8" connecting nut

- · With self-closing hand shower, wall bracket and hose
- · Ceramic cartridge with soft closing function
- Adjustable flow control and temperature limiter
- Approved non-return valves, EN-Standard EN1717

### GARDA basin mixer

Garda is a range of mixers with a clean, minimalist design. A Garda mixer enhances your overall bathroom interior with its perfect fusion of technology and design. You notice it as soon as you grip the optimally balanced lever. A soft-close mechanism and a ceramic seal are standard features. Garda is a perfect example of an intelligent interior enclosed in a beautiful exterior. Article number: 96571010