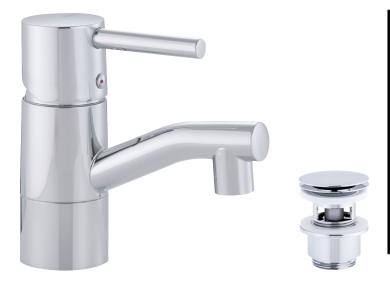

## GARDA basin mixer

Garda is a range of mixers with a clean, minimalist design. A Garda mixer enhances your overall bathroom interior with its perfect fusion of technology and design. You notice it as soon as you grip the optimally balanced lever. A soft-close mechanism and a ceramic seal are standard features. Garda is a perfect example of an intelligent interior enclosed in a beautiful exterior. Article number: 96535000

Description: Chrome, with CU pipes Ø10 mm

- With push-down waste
- · Ceramic cartridge with soft closing function
- Adjustable flow control and temperature limiter