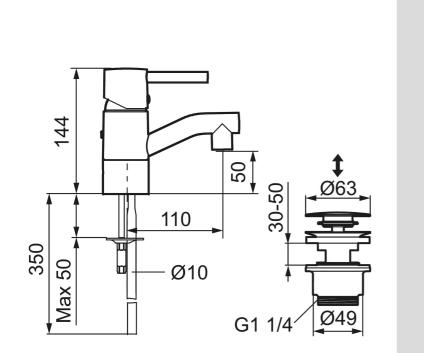

Description: Chrome, with CU pipes Ø10 mm

- With push-down waste
- · Ceramic cartridge with soft closing function
- Adjustable flow control and temperature limiter