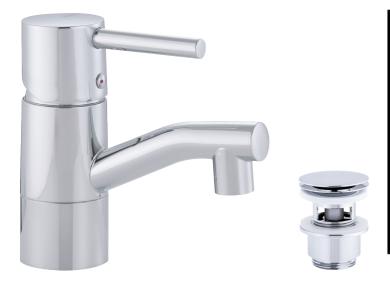

## GARDA basin mixer

Garda is a range of mixers with a clean, minimalist design. A Garda mixer enhances your overall bathroom interior with its perfect fusion of technology and design. You notice it as soon as you grip the optimally balanced lever. A soft-close mechanism and a ceramic seal are standard features. Garda is a perfect example of an intelligent interior enclosed in a beautiful exterior. Article number: 96535000

Description: Chrome, with CU pipes Ø10 mm

- · With push-down waste
- · Ceramic cartridge with soft closing function
- Adjustable flow control and temperature limiter