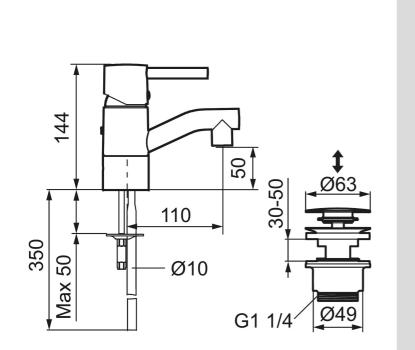

Description: Chrome, with CU pipes Ø10 mm

- · With push-down waste
- · Ceramic cartridge with soft closing function
- Adjustable flow control and temperature limiter

### PRODUCT DESCRIPTION