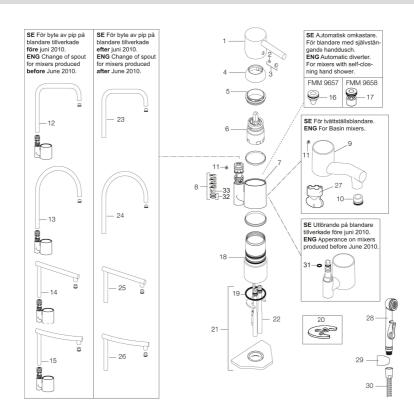

### Sparepartlist

| NO. | FMM NO.  | RSK     | DESCRIPTION                                       |
|-----|----------|---------|---------------------------------------------------|
| 1   | 59400000 | 8591864 | Lever, complete, L=95 mm                          |
| 2   | 38730006 | 8591623 | Locking screw                                     |
| 3   | 59410000 | 8591863 | Cover lid with colour marking                     |
| 4   | 59330000 | 8591829 | Cover ring, chrome                                |
| 5   | 38051000 | 8241719 | Fastening nipple,chrome                           |
| 6   | 59110000 | 8591770 | Ceramic cartridge, not cold start (red ring)      |
| 7   | 59782000 | 8154090 | Sleeve for spout with socket and stop screw       |
| 8   | 58640000 | 8594555 | Lock kit for swivel spout                         |
| 9   | 59700000 | 8154047 | Spout for basin mixer with aerator and stop screw |
| 10  | 59752200 | 8242199 | Aerator M21,5 ext., 7–9 l/min at 300 kPa          |
| 11  | 38080000 | 8241723 | Stop screw                                        |

# **FM Mattsson**

| NO. | FMM NO.  | RSK     | DESCRIPTION                                                              |
|-----|----------|---------|--------------------------------------------------------------------------|
| 12  | 59712500 | 8154083 | Swivel spout for Garda I kitchen mixer, with aerator                     |
| 13  | 59722500 | 8154085 | Swivel spout for Garda II kitchen mixer, with aerator                    |
| 14  | 59732500 | 8154087 | Swivel spout for Garda III kitchen mixer, with aerator                   |
| 15  | 59742500 | 8154089 | Swivel spout for Garda IV kitchen mixer, with aerator                    |
| 16  | 37731705 | 8242261 | Diverter, ejector, Modell 2005-                                          |
| 17  | 37731005 | 8242259 | Diverter, ejector                                                        |
| 18  | 37204029 | 8593089 | Sealing rings, 2 pcs                                                     |
| 19  | 37802850 | 8141748 | O-ring 42,2x3,0                                                          |
| 20  | 39070016 | 8141755 | Fastening plate for two screws                                           |
| 21  | 39141000 | 8186888 | Fastening kit, for mixers without on/off valve                           |
| 22  | 39101500 | 8591858 | Connection pipes, CU 10x392, raw brass (for mixers without on/off valve) |
| 22  | 39101000 | 8591859 | Connecting Pipes , CU 10x363, chrome (for basin mixers)                  |
| 23  | 59712000 | 8154082 | Swivel spout for Garda I kitchen mixer, with aerator                     |
| 24  | 59722000 | 8154084 | Swivel spout for Garda II kitchen mixer, with aerator                    |
| 25  | 59732000 | 8154086 | Swivel spout for Garda III kitchen mixer, with aerator                   |
| 26  | 59742000 | 8154088 | Swivel spout for Garda IV kitchen mixer, with aerator                    |
| 27  | 60841000 | 8591891 | Key for aerator M21,5 x 1                                                |
| 28  | S600206  | 8233049 | Self-closing hand shower, chrome                                         |
| 29  | 34093000 | 8186018 | Wall bracket, chrome                                                     |
| 30  | S600207  | 8236647 | Shower hose, L=1,5 m, chrome                                             |
| 31  | 37801158 | 8594540 | O-ring 10,1 x 1,6, 2 pcs                                                 |
| 32  | 37801550 | 8295350 | O-ring 15,54 x 2,62, 2 pcs                                               |
| 33  | 58642000 | 8295339 | Fixed plug, 2 pcs, (black/grey)                                          |