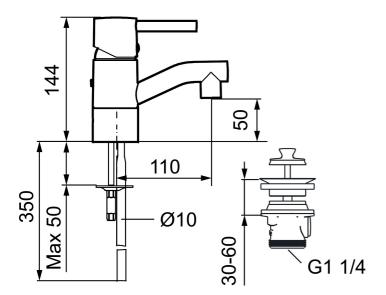

Article number: 96530000

Description: Chrome, with CU pipes Ø10 mm

- With captive waste, lower part in plastic
- · Ceramic cartridge with soft closing function
- Adjustable flow control and temperature limiter