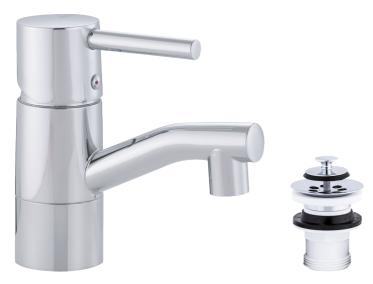

## **GARDA** basin mixer

Garda is a range of mixers with a clean, minimalist design. A Garda mixer enhances your overall bathroom interior with its perfect fusion of technology and design. You notice it as soon as you grip the optimally balanced lever. A soft-close mechanism and a ceramic seal are standard features. Garda is a perfect example of an intelligent interior enclosed in a beautiful exterior.

Article number: 96530000

Description: Chrome, with CU pipes Ø10 mm

- With captive waste, lower part in plastic
- · Ceramic cartridge with soft closing function
- Adjustable flow control and temperature limiter