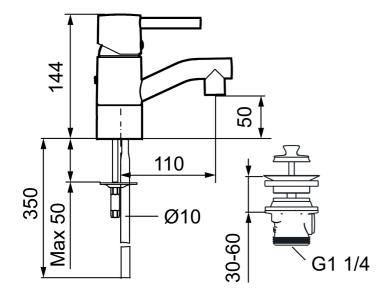

Description: Chrome, with CU pipes Ø10 mm

- · With captive waste, lower part in plastic
- · Ceramic cartridge with soft closing function
- Adjustable flow control and temperature limiter