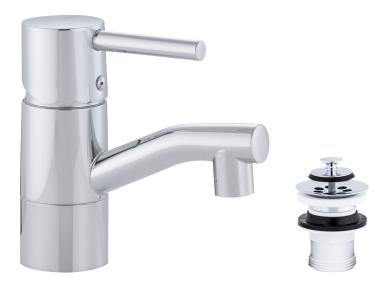

## GARDA basin mixer

Garda is a range of mixers with a clean, minimalist design. A Garda mixer enhances your overall bathroom interior with its perfect fusion of technology and design. You notice it as soon as you grip the optimally balanced lever. A soft-close mechanism and a ceramic seal are standard features. Garda is a perfect example of an intelligent interior enclosed in a beautiful exterior. Article number: 96530000

Description: Chrome, with CU pipes Ø10 mm

- · With captive waste, lower part in plastic
- · Ceramic cartridge with soft closing function
- Adjustable flow control and temperature limiter