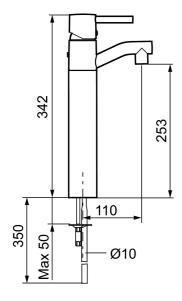

Description: Chrome, with CU pipes Ø10 mm

- For free standing basins
- Ceramic cartridge with soft closing function
- Adjustable flow control and temperature limiter