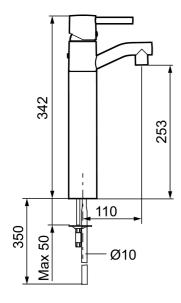

Description: Chrome, with CU pipes Ø10 mm

- For free standing basins
- Ceramic cartridge with soft closing function
- Adjustable flow control and temperature limiter