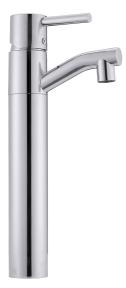

## GARDA basin mixer

Garda is a range of mixers with a clean, minimalist design. A Garda mixer enhances your overall bathroom interior with its perfect fusion of technology and design. You notice it as soon as you grip the optimally balanced lever. A soft-close mechanism and a ceramic seal are standard features. Garda is a perfect example of an intelligent interior enclosed in a beautiful exterior. Article number: 96510000

Description: Chrome, with CU pipes Ø10 mm

- For free standing basins
- Ceramic cartridge with soft closing function
- Adjustable flow control and temperature limiter

### GARDA basin mixer

Garda is a range of mixers with a clean, minimalist design. A Garda mixer enhances your overall bathroom interior with its perfect fusion of technology and design. You notice it as soon as you grip the optimally balanced lever. A soft-close mechanism and a ceramic seal are standard features. Garda is a perfect example of an intelligent interior enclosed in a beautiful exterior. Article number: 96510000