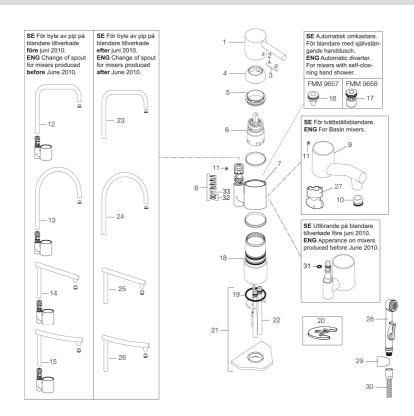

### Sparepartlist

| NO. | FMM NO.  | RSK     | DESCRIPTION                                       |
|-----|----------|---------|---------------------------------------------------|
| 1   | 59400000 | 8591864 | Lever, complete, L=95 mm                          |
| 2   | 38730006 | 8591623 | Locking screw                                     |
| 3   | 59410000 | 8591863 | Cover lid with colour marking                     |
| 4   | 59330000 | 8591829 | Cover ring, chrome                                |
| 5   | 38051000 | 8241719 | Fastening nipple,chrome                           |
| 6   | 59110000 | 8591770 | Ceramic cartridge, not cold start (red ring)      |
| 7   | 59782000 | 8154090 | Sleeve for spout with socket and stop screw       |
| 8   | 58640000 | 8594555 | Lock kit for swivel spout                         |
| 9   | 59700000 | 8154047 | Spout for basin mixer with aerator and stop screw |
| 10  | 59752200 | 8242199 | Aerator M21,5 ext., 7–9 l/min at 300 kPa          |
| 11  | 38080000 | 8241723 | Stop screw                                        |

# **FM Mattsson**

| NO. | FMM NO.  | RSK     | DESCRIPTION                                                              |
|-----|----------|---------|--------------------------------------------------------------------------|
| 12  | 59712500 | 8154083 | Swivel spout for Garda I kitchen mixer, with aerator                     |
| 13  | 59722500 | 8154085 | Swivel spout for Garda II kitchen mixer, with aerator                    |
| 14  | 59732500 | 8154087 | Swivel spout for Garda III kitchen mixer, with aerator                   |
| 15  | 59742500 | 8154089 | Swivel spout for Garda IV kitchen mixer, with aerator                    |
| 16  | 37731705 | 8242261 | Diverter, ejector, Modell 2005-                                          |
| 17  | 37731005 | 8242259 | Diverter, ejector                                                        |
| 18  | 37204029 | 8593089 | Sealing rings, 2 pcs                                                     |
| 19  | 37802850 | 8141748 | O-ring 42,2x3,0                                                          |
| 20  | 39070016 | 8141755 | Fastening plate for two screws                                           |
| 21  | 39141000 | 8186888 | Fastening kit, for mixers without on/off valve                           |
| 22  | 39101500 | 8591858 | Connection pipes, CU 10x392, raw brass (for mixers without on/off valve) |
| 22  | 39101000 | 8591859 | Connecting Pipes , CU 10x363, chrome (for basin mixers)                  |
| 23  | 59712000 | 8154082 | Swivel spout for Garda I kitchen mixer, with aerator                     |
| 24  | 59722000 | 8154084 | Swivel spout for Garda II kitchen mixer, with aerator                    |
| 25  | 59732000 | 8154086 | Swivel spout for Garda III kitchen mixer, with aerator                   |
| 26  | 59742000 | 8154088 | Swivel spout for Garda IV kitchen mixer, with aerator                    |
| 27  | 60841000 | 8591891 | Key for aerator M21,5 x 1                                                |
| 28  | S600206  | 8233049 | Self-closing hand shower, chrome                                         |
| 29  | 34093000 | 8186018 | Wall bracket, chrome                                                     |
| 30  | S600207  | 8236647 | Shower hose, L=1,5 m, chrome                                             |
| 31  | 37801158 | 8594540 | O-ring 10,1 x 1,6, 2 pcs                                                 |
| 32  | 37801550 | 8295350 | O-ring 15,54 x 2,62, 2 pcs                                               |
| 33  | 58642000 | 8295339 | Fixed plug, 2 pcs, (black/grey)                                          |