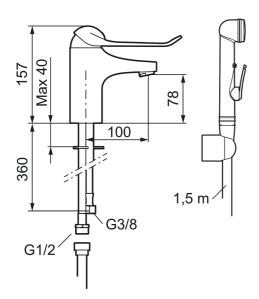

Article number: 80674010

Description: Chrome, connection nut G3/8"

- · With self-closing hand shower, wall bracket and hose
- · Cold Start
- · Ceramic cartridge with soft closing function
- · Adjustable flow control and temperature limiter
- · Eco Flow (energy and water saving aerator)
- Soft PEX<sup>®</sup> hoses (stainless steel braided)
- Lever: 150 mm