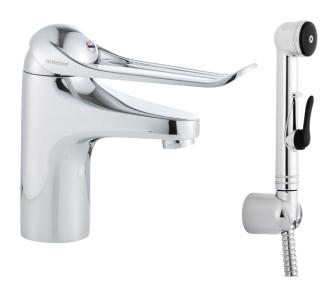

## 9000E II care basin mixer

An optimal fusion of design and function. The FM Mattsson 9000E range ushers in a new generation of mixers that are environmentally engineered down to the last detail. The mixer has an extra long lever, providing an easier grip for weak hands. This is just one of the special solutions that make our products ideal for a lifetime of use. In short, FM Mattsson has a mixer design for everybody.

Article number: 80674010

Description: Chrome, connection nut G3/8"

- · With self-closing hand shower, wall bracket and hose
- · Cold Start
- · Ceramic cartridge with soft closing function
- · Adjustable flow control and temperature limiter
- · Eco Flow (energy and water saving aerator)
- Soft PEX<sup>®</sup> hoses (stainless steel braided)
- Lever: 150 mm