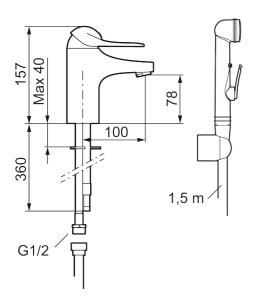

**Article number:** 80670000 **Flow 3 bar:** 6.1 l/m **Description:** Chrome, connection flat end Ø10 mm

- With self-closing hand shower, wall bracket and hose
- · Cold Start
- · Ceramic cartridge with soft closing function
- · Adjustable flow control and temperature limiter
- · Eco Flow (energy and water saving aerator)
- Soft PEX<sup>®</sup> hoses (stainless steel braided)
- Approved non-return valves, EN-Standard EN1717