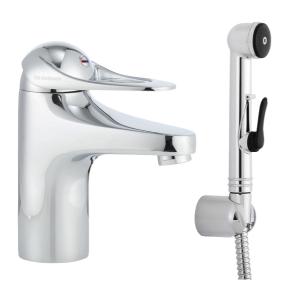

## 9000E basin mixer

An optimal fusion of design and function. The FM Mattsson 9000E range ushers in a new generation of mixers that are environmentally engineered down to the last detail. The mixer brings beauty and technical perfection to your bathroom. Even in its basic version, the mixer has unique functions that save energy without compromising on comfort.

**Article number:** 80670000 **Flow 3 bar:** 6.1 l/m **Description:** Chrome, connection flat end Ø10 mm

- With self-closing hand shower, wall bracket and hose
- · Cold Start
- · Ceramic cartridge with soft closing function
- · Adjustable flow control and temperature limiter
- · Eco Flow (energy and water saving aerator)
- Soft PEX<sup>®</sup> hoses (stainless steel braided)
- Approved non-return valves, EN-Standard EN1717