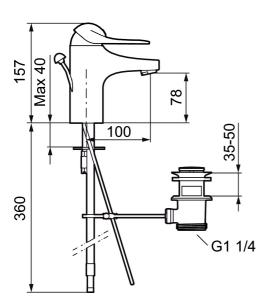

Article number: 80656000

**Description:** Chrome, Eco Plus, connection flat end Ø10 mm

- · With pop-up waste, in metal
- · Cold Start
- · Ceramic cartridge with soft closing function
- · Adjustable flow control and temperature limiter
- Eco Flow (energy and water saving aerator)
- Soft PEX® hoses (stainless steel braided)