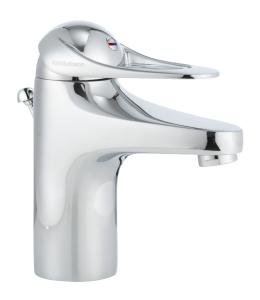

## 9000E basin mixer

An optimal fusion of design and function. The FM Mattsson 9000E range ushers in a new generation of mixers that are environmentally engineered down to the last detail. The mixer brings beauty and technical perfection to your bathroom. Even in its basic version, the mixer has unique functions that save energy without compromising on comfort.

Article number: 80656000

**Description:** Chrome, Eco Plus, connection flat end Ø10 mm

- · With pop-up waste, in metal
- · Cold Start
- · Ceramic cartridge with soft closing function
- · Adjustable flow control and temperature limiter
- Eco Flow (energy and water saving aerator)
- Soft PEX® hoses (stainless steel braided)