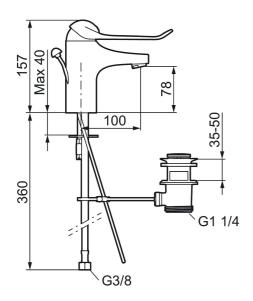

## **Uniqe characteristics**

Backflow protection unit type

Article number: 80654010 Flow 3 bar: 6.0 l/m Description: Chrome, connection nut G3/8"

- With pop-up waste, in metal
- · Cold Start
- · Ceramic cartridge with soft closing function
- Adjustable flow control and temperature limiter
- · Eco Flow (energy and water saving aerator)
- Soft PEX<sup>®</sup> hoses (stainless steel braided)
- Lever: 150 mm