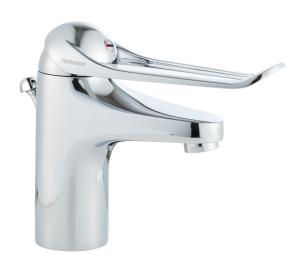

## 9000E II care basin mixer

An optimal fusion of design and function. The FM Mattsson 9000E range ushers in a new generation of mixers that are environmentally engineered down to the last detail. The mixer has an extra long lever, providing an easier grip for weak hands. This is just one of the special solutions that make our products ideal for a lifetime of use. In short, FM Mattsson has a mixer design for everybody.

Article number: 80654010 Flow 3 bar: 6.0 l/m Description: Chrome, connection nut G3/8"

- With pop-up waste, in metal
- · Cold Start
- · Ceramic cartridge with soft closing function
- Adjustable flow control and temperature limiter
- · Eco Flow (energy and water saving aerator)
- Soft PEX<sup>®</sup> hoses (stainless steel braided)
- Lever: 150 mm