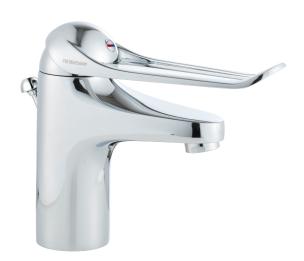

## 9000E II care basin mixer

An optimal fusion of design and function. The FM Mattsson 9000E range ushers in a new generation of mixers that are environmentally engineered down to the last detail. The mixer has an extra long lever, providing an easier grip for weak hands. This is just one of the special solutions that make our products ideal for a lifetime of use. In short, FM Mattsson has a mixer design for everybody.

Article number: 80654000

Description: Chrome, connection flat end Ø10 mm

- With pop-up waste, in metal
- · Cold Start
- · Ceramic cartridge with soft closing function
- Adjustable flow control and temperature limiter
- · Eco Flow (energy and water saving aerator)
- Soft PEX<sup>®</sup> hoses (stainless steel braided)
- Lever: 150 mm