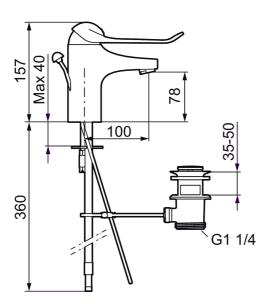

Article number: 80654000

Description: Chrome, connection flat end Ø10 mm

- With pop-up waste, in metal
- · Cold Start
- · Ceramic cartridge with soft closing function
- Adjustable flow control and temperature limiter
- · Eco Flow (energy and water saving aerator)
- Soft PEX<sup>®</sup> hoses (stainless steel braided)
- Lever: 150 mm