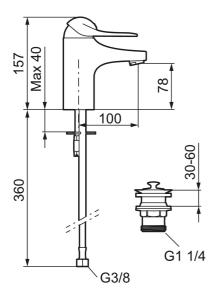

Article number: 80630010 Flow 3 bar: 6.0 l/m Description: Chrome, connection nut G3/8"

- · With captive waste, lower part in plastic
- Cold Start
- · Ceramic cartridge with soft closing function
- Adjustable flow control and temperature limiter
- · Eco Flow (energy and water saving aerator)
- Soft PEX<sup>®</sup> hoses (stainless steel braided)