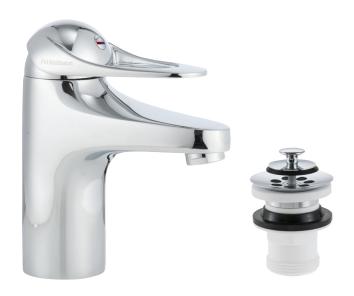

## 9000E basin mixer

An optimal fusion of design and function. The FM Mattsson 9000E range ushers in a new generation of mixers that are environmentally engineered down to the last detail. The mixer brings beauty and technical perfection to your bathroom. Even in its basic version, the mixer has unique functions that save energy without compromising on comfort.

Article number: 80630010 Flow 3 bar: 6.0 l/m Description: Chrome, connection nut G3/8"

- · With captive waste, lower part in plastic
- Cold Start
- · Ceramic cartridge with soft closing function
- Adjustable flow control and temperature limiter
- · Eco Flow (energy and water saving aerator)
- Soft PEX<sup>®</sup> hoses (stainless steel braided)