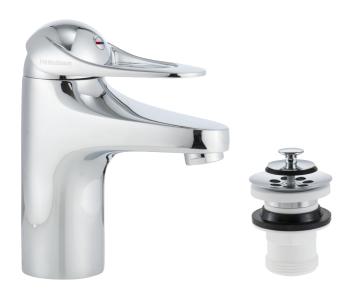

## 9000E basin mixer

An optimal fusion of design and function. The FM Mattsson 9000E range ushers in a new generation of mixers that are environmentally engineered down to the last detail. The mixer brings beauty and technical perfection to your bathroom. Even in its basic version, the mixer has unique functions that save energy without compromising on comfort.

**Article number:** 80630000 **Flow 3 bar:** 6.1 l/m **Description:** Chrome, connection flat end Ø10 mm

- · With captive waste, lower part in plastic
- Cold Start
- · Ceramic cartridge with soft closing function
- Adjustable flow control and temperature limiter
- · Eco Flow (energy and water saving aerator)
- Soft PEX<sup>®</sup> hoses (stainless steel braided)