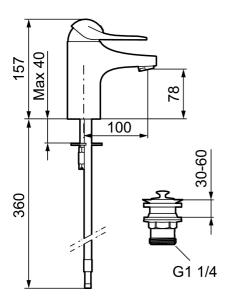

**Article number:** 80630000 **Flow 3 bar:** 6.1 l/m **Description:** Chrome, connection flat end Ø10 mm

- · With captive waste, lower part in plastic
- Cold Start
- · Ceramic cartridge with soft closing function
- Adjustable flow control and temperature limiter
- · Eco Flow (energy and water saving aerator)
- Soft PEX<sup>®</sup> hoses (stainless steel braided)