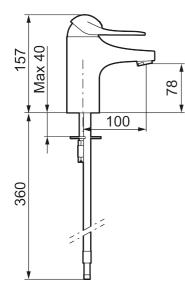

Article number: 80606000 Flow 3 bar: 7.5 l/m Description: Chrome, Eco Plus, connection nut G3/8"

- Cold Start
- Ceramic cartridge with soft closing function
- Adjustable flow control and temperature limiter
- Eco Flow (energy and water saving aerator)
- Soft PEX<sup>®</sup> hoses (stainless steel braided)