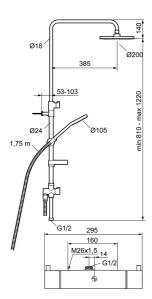

Article number: 96831000 Flow 3 bar: 12.0 l/m

Description: Chrome, 160 c/c

- Safety mixer art.no. 9681-0000 and head shower set Garda art.no. 9395-1000
- With telescopic funktion, adjustable 410 mm
- · Hand shower with airmixture, for extra soft spray
- Both head and hand shower have Eco Flow 12 I/min
- Shower bar with diverter, slider, soap dish and flexible wall bracket with sealing