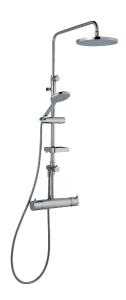

## GARDA head shower kit

FM Mattsson Garda is a series where the sleek shape cooperates with excellent function in an exemplary manner. The Shower set consists of a hand shower, hose and shower rod and has smart solutions such as flexible upper bracket and a lime resistant strainer.

Article number: 96831000 Flow 3 bar: 12.0 l/m

Description: Chrome, 160 c/c

- Safety mixer art.no. 9681-0000 and head shower set Garda art.no. 9395-1000
- With telescopic funktion, adjustable 410 mm
- · Hand shower with airmixture, for extra soft spray
- Both head and hand shower have Eco Flow 12 I/min
- Shower bar with diverter, slider, soap dish and flexible wall bracket with sealing