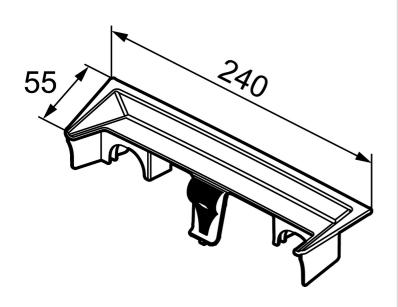

## Shampoo shelf, 9000E/9000E II

An intelligent shampoo shelf for the 9000E safety mixer. Easy to install without disturbing the moisture barrier in your bathroom.

Shampoo shelf specially designed for the 9000E safety mixer. Easy to install without disturbing the moisture barrier in your bathroom – an elegant answer to a common everyday problem. The shelf provides ample storage space with natural water drainage, and is easy to remove for cleaning. You'll never have to put your shampoo or soap on the floor again.

Article number: 93040800 Description: Chrome

thermostatic mixer

Shampoo shelf specially designed for 9000E and 9000E II