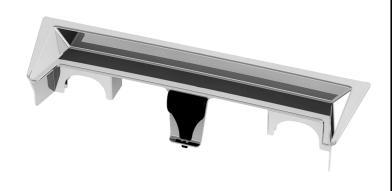

## Shampoo shelf, 9000E/9000E II

An intelligent shampoo shelf for the 9000E safety mixer. Easy to install without disturbing the moisture barrier in your bathroom.

Shampoo shelf specially designed for the 9000E safety mixer. Easy to install without disturbing the moisture barrier in your bathroom – an elegant answer to a common everyday problem. The shelf provides ample storage space with natural water drainage, and is easy to remove for cleaning. You'll never have to put your shampoo or soap on the floor again.

Article number: 93040800 Description: Chrome

thermostatic mixer

Shampoo shelf specially designed for 9000E and 9000E II