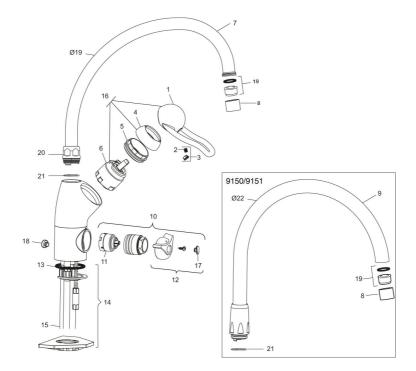

#### Sparepartlist

| 7022200 | 8328831<br>8328834                                            | Gasket kit, for Ø19 mm spout<br>Gasket kit, for Ø22 mm spout                                                                                        |
|---------|---------------------------------------------------------------|-----------------------------------------------------------------------------------------------------------------------------------------------------|
|         |                                                               | Gasket kit, for Ø22 mm spout                                                                                                                        |
| 9310000 | 0504300                                                       |                                                                                                                                                     |
|         | 8591763                                                       | Lever, complete, L=110 mm, chrome                                                                                                                   |
| 9311450 | 8591827                                                       | Lever, complete, L=145 mm, chrome                                                                                                                   |
| 9351900 | 8591832                                                       | Lever, complete, L=190 mm, chrome (not loop handle)                                                                                                 |
| 9352900 | 8591833                                                       | Lever, complete, L=290 mm, chrome (not loop handle)                                                                                                 |
| 8731006 | 8591765                                                       | Lock screw                                                                                                                                          |
| 9320000 | 8591766                                                       | Cover lid with colour marking                                                                                                                       |
| 9330000 | 8591829                                                       | Cover ring, chrome                                                                                                                                  |
| 8050002 | 8242233                                                       | Fastening nipple                                                                                                                                    |
| 9110000 | 8591770                                                       | Ceramic cartridge, not cold start (red ring)                                                                                                        |
| 9120000 | 8591769                                                       | Ceramic cartridge, cold start (green ring)                                                                                                          |
|         | 311450   351900   352900   320000   330000   3050002   110000 | 3311450   8591827     3351900   8591832     3352900   8591833     3731006   8591765     330000   8591829     3050002   8242233     110000   8591770 |

# **FM Mattsson**

| NO. | FMM NO.  | RSK     | DESCRIPTION                                                                 |
|-----|----------|---------|-----------------------------------------------------------------------------|
| 7   | 38170000 | 8154016 | Spout, chrome                                                               |
| 8   | 29142200 | 8281524 | Housing M22 int.                                                            |
| 9   | 59200000 | 8154050 | Spout Ø22, chrome                                                           |
| 10  | 59251000 | 8591834 | On/off valve for dishwasher, complete                                       |
| 11  | 59271000 | 8591843 | Ceramic cartridge for dishwasher                                            |
| 12  | 59261000 | 8591839 | Knob for dishwasher                                                         |
| 13  | 37802850 | 8141748 | O-ring 42,2x3,0                                                             |
| 14  | 39141000 | 8186888 | Fastening kit, for mixers without on/off valve                              |
| 14  | 39142000 | 8186890 | Fastening kit, for mixers with on/off valve                                 |
| 15  | 39100500 | 8591857 | Connection pipes, CU 10x363, raw brass (for mixers with on/off valve)       |
| 15  | 39101500 | 8591858 | Connection pipes, CU 10x392, raw brass (for mixers without on/off valve)    |
| 16  | 59303000 | 8591821 | Soft closing headwork, complete, with lever 110 mm, chrome                  |
| 16  | 59306000 | 8591825 | Soft closing headwork, complete, with lever 145 mm, chrome                  |
| 16  | 59306190 | 8591852 | Soft closing headwork, complete, with lever 190 mm, chrome (hospital model) |
| 16  | 59306290 | 8591853 | Soft closing headwork, complete, with lever 290 mm, chrome (hospital model) |
| 17  | 39030000 | 8295347 | End cover, chrome, 2 pcs                                                    |
| 18  | 38740100 | 8295344 | Plug M10x1                                                                  |
| 19  | 29102419 | 8909483 | Aerator insert, 11-15 l/min at 300kPa                                       |
| 20  | 38871000 | 8154308 | Sleeve nipple, chrome                                                       |
| 21  | 59392009 | 8141761 | Limitation rings                                                            |
|     |          |         |                                                                             |