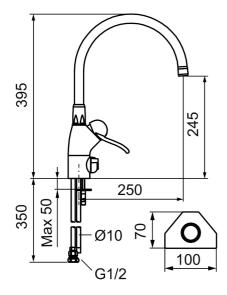

Description: Chrome, with CU Ø10 mm

- Ceramic cartridge with soft closing function
- · Adjustable flow control and temperature limiter
- Swivel spout 110°, Ø22 mm
- With dish washer valve, switchable between cold and hot water. Pre-set on cold water
- Hole diameter Ø28-37 mm