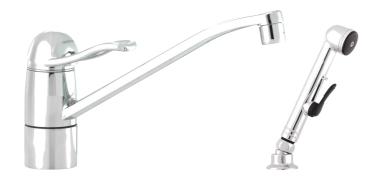

## 9000 kitchen mixer

The FM Mattsson 9000 kitchen mixer has a harmonious, classic design. Standard features include a hot water lock, adjustable flow control, a soft-close mechanism and a ceramic seal. These features eliminate the risk of scalding, and protect the pipes by preventing water hammering. With its popular, user-friendly design, this has been Sweden's best selling mixer for many years.

Article number: 91051000

Description: Chrome, with CU Ø10 mm

• With self-closing hand shower, lead-in sleeve and hose

· Ceramic cartridge with soft closing function

· Adjustable flow control and temperature limiter

Swivel spout 110°

• Hole diameter Ø32 mm