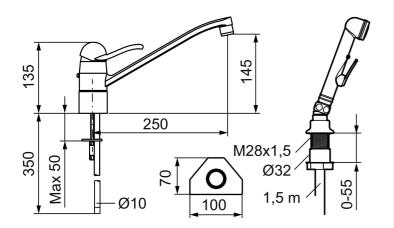

Article number: 91051000

Description: Chrome, with CU Ø10 mm

• With self-closing hand shower, lead-in sleeve and hose

· Ceramic cartridge with soft closing function

· Adjustable flow control and temperature limiter

Swivel spout 110°

• Hole diameter Ø32 mm