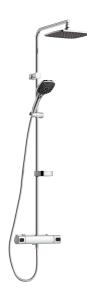

Article number: 85830000 Flow 3 bar: 10.7 l/m Description: Chrome, 160 c/c, Lead Free, energy class A

- · Safety mixer Siljan and head shower set Siljan
- · With reversible headwork
- · Anti lime-scale head- and hand shower
- · Eco Flow, hand shower 7,5 l/min and head shower 11 l/min
- · Shower bar with slider, soap dish and wall bracket with sealing
- · Shower pipe can be shortened if required
- Flexible wall bracket ±5 mm in height and 50–100 mm from wall, 2x18 mm spacers included, with sealing, hidden pipe joint