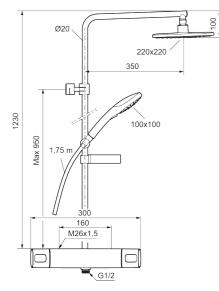

Article number: 85830000 Flow 3 bar: 10.7 l/m Description: Chrome, 160 c/c, Lead Free, energy class A

- · Safety mixer Siljan and head shower set Siljan
- · With reversible headwork
- · Anti lime-scale head- and hand shower
- · Eco Flow, hand shower 7,5 l/min and head shower 11 l/min
- · Shower bar with slider, soap dish and wall bracket with sealing
- · Shower pipe can be shortened if required
- Flexible wall bracket ±5 mm in height and 50–100 mm from wall, 2x18 mm spacers included, with sealing, hidden pipe joint