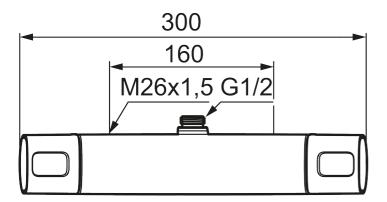

packages - smart all-in-one solutions with an overhead

In the FM Mattsson Siljan collection, strong focus has been placed on design. Specific shapes are used consistently to

Article number: 83810000 Description: Chrome, 160 c/c