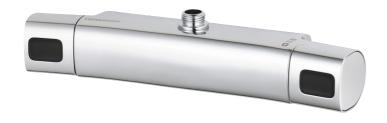

packages - smart all-in-one solutions with an overhead

In the FM Mattsson Siljan collection, strong focus has been placed on design. Specific shapes are used consistently to

Article number: 83810000 Description: Chrome, 160 c/c

shower or hand shower set.

- With shower connection up
- · Pressure balanced thermostatic mixer
- · With ceramic sealed headwork
- · Temperature handle with safety stop at 38°C
- With Eco-function
- Approved non-return valves, EN-Standard EN1717