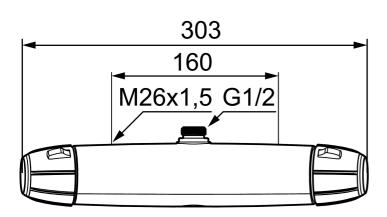

Article number: 82111000 Description: Chrome, 160 c/c

- With shower connection up
- · Pressure balanced thermostatic mixer
- · With ceramic sealed headwork
- Temperature handle with safety stop at 38°C
- With Eco-function
- Approved non-return valves, EN-Standard EN1717