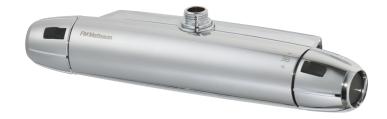

## 9000E II shower mixer

Safety mixer for shower in a new design. The stylish shape of the mixer supplements the unique functions and the environmental friendly aspect distinguishing the 9000E series. A cleverly engineered technique saves water and energy without compromising on comfort. Outlet up.

Article number: 82111000 Description: Chrome, 160 c/c

- With shower connection up
- · Pressure balanced thermostatic mixer
- · With ceramic sealed headwork
- Temperature handle with safety stop at 38°C
- With Eco-function
- Approved non-return valves, EN-Standard EN1717