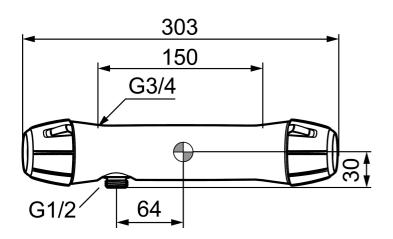

## make it easy to set the temperature and flow.

· With shower connection down

Article number: 82106500 Description: Chrome, 150 c/c

- Pressure balanced thermostatic mixer
- · With ceramic sealed headwork
- Equipped with system for thermal disinfection against legionella