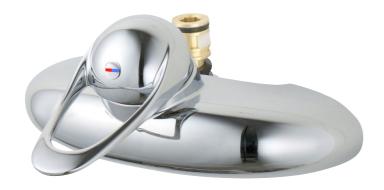

## 9000E kitchen/basin mixer

An optimal fusion of design and function. The FM Mattsson 9000E range ushers in a new generation of mixers that are environmentally engineered down to the last detail. The mixer brings beauty and technical perfection to your kitchen. Even in its basic version, the mixer has unique functions that save energy without compromising on comfort.

**Article number:** 81311500 Flow 3 bar: 7.9 l/m

**Description:** Chrome

- · Cold Start
- Ceramic cartridge with soft closing function
- · Adjustable flow control and temperature limiter
- Outlet up/down, switch nipple and lid to change
- · Spout must be ordered separately