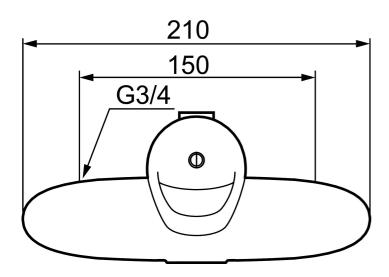

**Article number:** 81311500 Flow 3 bar: 7.9 l/m

**Description:** Chrome

- · Cold Start
- Ceramic cartridge with soft closing function
- · Adjustable flow control and temperature limiter
- Outlet up/down, switch nipple and lid to change
- · Spout must be ordered separately