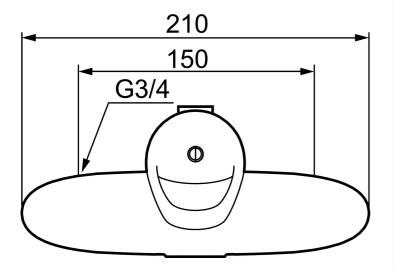

# 9000E kitchen/basin mixer

An optimal fusion of design and function. The FM Mattsson 9000E range ushers in a new generation of mixers that are environmentally engineered down to the last detail. The mixer brings beauty and technical perfection to your kitchen. Even in its basic version, the mixer has unique functions that save energy without compromising on comfort. Article number: 81311500 Flow 3 bar: 7.9 l/m Description: Chrome

- Cold Start
- Ceramic cartridge with soft closing function
- Adjustable flow control and temperature limiter
- Outlet up/down, switch nipple and lid to change
- · Spout must be ordered separately

#### Uniqe characteristics







#### PRODUCT DESCRIPTION

## 9000E kitchen/basin mixer

An optimal fusion of design and function. The FM Mattsson 9000E range ushers in a new generation of mixers that are environmentally engineered down to the last detail. The mixer brings beauty and technical perfection to your kitchen. Even in its basic version, the mixer has unique functions that save energy without compromising on comfort. Article number: 81311500



### Sparepartlist

| NO. | FMM NO.  | RSK     | DESCRIPTION                                                     |
|-----|----------|---------|-----------------------------------------------------------------|
|     | 44450009 | 8295353 | Accessories (limitation segment, stop screw, allen wrench 3 mm) |
| 1   | 58500000 | 8591936 | Lever, complete, L=90 mm