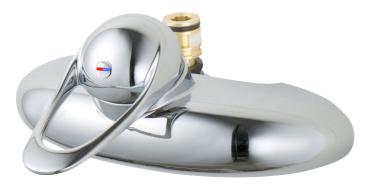

# 9000E kitchen/basin mixer

An optimal fusion of design and function. The FM Mattsson 9000E range ushers in a new generation of mixers that are environmentally engineered down to the last detail. The mixer brings beauty and technical perfection to your kitchen. Even in its basic version, the mixer has unique functions that save energy without compromising on comfort. Article number: 81311500 Flow 3 bar: 7.9 l/m Description: Chrome

## 9000E kitchen/basin mixer

An optimal fusion of design and function. The FM Mattsson 9000E range ushers in a new generation of mixers that are environmentally engineered down to the last detail. The mixer brings beauty and technical perfection to your kitchen. Even in its basic version, the mixer has unique functions that save energy without compromising on comfort. Article number: 81311500