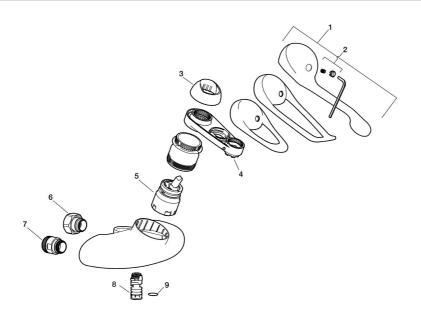

### Sparepartlist

| NO. | FMM NO.  | RSK     | DESCRIPTION                                                     |
|-----|----------|---------|-----------------------------------------------------------------|
|     | 44450009 | 8295353 | Accessories (limitation segment, stop screw, allen wrench 3 mm) |
| 1   | 58500000 | 8591936 | Lever, complete, L=90 mm                                        |
| 1   | 58501750 | 8591937 | Lever, complete, L=150 mm                                       |
| 1   | 58501800 | 8592048 | Lever, complete, L=180 mm                                       |
| 2   | 58510000 | 8591944 | Cover lid with colour marking                                   |
| 3   | 58520000 | 8591945 | Cover sleeve                                                    |
| 4   | 60770000 | 8591918 | Service tool                                                    |
| 5   | 59120009 | 8591949 | Ceramic cartridge with service tool, cold start (green ring)    |
| 5   | 59126000 | 8591966 | Ceramic cartridge with service tool, Eco Plus (green ring)      |
| 6   | 59811800 | 8592011 | Inlet connectors 150 c/c (left-handed thread)                   |
| 7   | 59800800 | 8592005 | Inlet connectors, 160 c/c                                       |
| 8   | 29888000 | 8243166 | Nipple M18x1                                                    |
| 9   | 37801550 | 8295350 | O-ring 15,54 x 2,62, 2 pcs                                      |