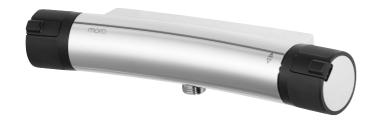

## MORA MMIX T5 care shower mixer

Ergonomic thermostatic mixer with "extra grip" handles and a heightened push button that easily can be manoeuvred with the palm of the hand. With a black TPE that gives extra contrast for visual disabilities and a softer feeling.

Also available in a lime green "limited edition"

**Article number:** 731102 **Description:** Chrome/black

- · With shower connection down
- · Pressure balanced thermostatic mixer
- Temperature handle with safety stop at 38°C and 42°C
- With Eco-function
- Lead Free material
- Approved non-return valves, EN-Standard EN1717
- Extra user-friendly grips, approved by the Rheumatism Association in Sweden