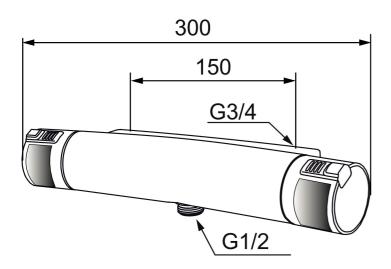

Also available in a lime green "limited edition"

**Article number:** 731102 **Description:** Chrome/black

- · With shower connection down
- · Pressure balanced thermostatic mixer
- Temperature handle with safety stop at 38°C and 42°C
- With Eco-function
- Lead Free material
- Approved non-return valves, EN-Standard EN1717
- Extra user-friendly grips, approved by the Rheumatism Association in Sweden