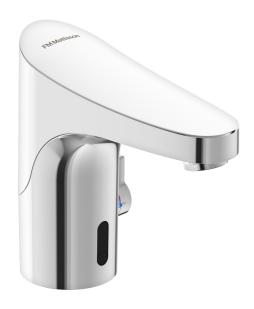

# 9000E tronic basin mixer, battery operation

FM Mattsson 9000E Tronic is a new generation of sensor operated mixers in Sweden. All technical parts are integrated in the mixer body for easy maintenance. The temperature is easily set by means of a lever at the side of the mixer. The lever can be fixed in order to

secure the mixer against scalding or alternatively remove the lever if you need only a fixed temperature. There is also a programmable function for hygienic flush that prevents the water to be stagnant too long and thereby prevents bacteria to grow.

**Article number:** 16410000 Flow 3 bar: 5.5 l/m

**Description:** Chrome, battery operation, included battery

- With temperature knob, battery operation (included battery)
- · Soft closing solenoid valve
- Safe against vandalism, complete in metal
- Eco (energy and water saving constant flow aerator, 5 l/min at 200–600 kPa)
- · Flush Timeout safety shut-off to prevent flooding
- 30 sec. rinse time via sensor
- · Can be turned off for 60 sec. (eg for cleaning)
- · Low power consumption Long life
- · Equipped with system for thermal disinfection against legionella
- IP class sensor, IP67
- Approved non-return valves, EN-Standard EN1717
- Environmental friendly material, Lead free, Nickel Free