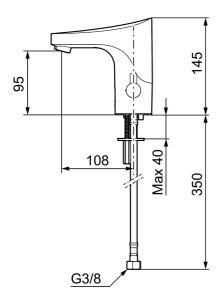

#### Installation:

- Automatic sensor calibration
- After adjusting to the desired temperature, knob can be replaced with a lid
- All models can be adapted for either battery 6V or mains operation 12V AC/DC
- For mains operation requires installation of the adapter kit FMM \$600147

## **FM Mattsson**

- Soft PEX<sup>®</sup> hoses with integrated non return valves and filters (stainless steel braided)
- Hole diameter Ø33,5-37 mm